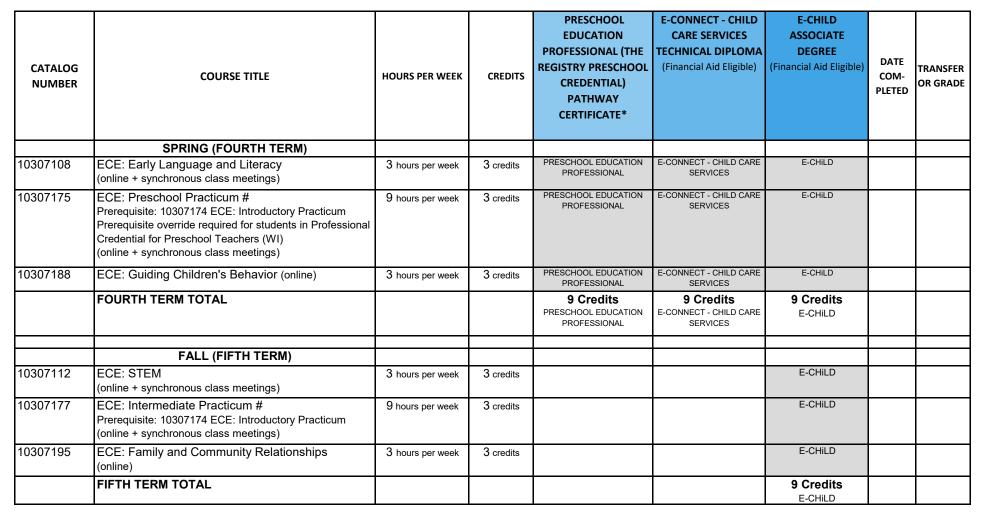

All prerequisite/corequisite courses must be completed with a grade point of 2.0 or better. Revised 1/09/2020

| CATALOG<br>NUMBER                 | COURSE TITLE                                                                                                                                                                                                 | HOURS PER WEEK   | CREDITS   | PRESCHOOL<br>EDUCATION<br>PROFESSIONAL (THE<br>REGISTRY PRESCHOOL<br>CREDENTIAL)<br>PATHWAY<br>CERTIFICATE* | ECONNECT - CHILD<br>CARE SERVICES<br>TECHNICAL DIPLOMA<br>(Financial Aid Eligible) | E-CHILD<br>ASSOCIATE<br>DEGREE<br>(Financial Aid Eligible) | DATE<br>COM-<br>PLETED | TRANSFER<br>OR GRADE |
|-----------------------------------|--------------------------------------------------------------------------------------------------------------------------------------------------------------------------------------------------------------|------------------|-----------|-------------------------------------------------------------------------------------------------------------|------------------------------------------------------------------------------------|------------------------------------------------------------|------------------------|----------------------|
|                                   | SPRING (SIXTH TERM)                                                                                                                                                                                          |                  |           |                                                                                                             |                                                                                    |                                                            |                        |                      |
| 10307187                          | ECE: Children with Differing Abilities<br>(online + synchronous class meetings)                                                                                                                              | 3 hours per week | 3 credits |                                                                                                             |                                                                                    | E-CHiLD                                                    |                        |                      |
| 10307199                          | ECE: Advanced Practicum #<br>Prerequisites: 10307174 ECE: Introductory Practicum,<br>10307175 ECE: Preschool Practicum, and 10307177<br>ECE: Intermediate Practicum<br>(online + synchronous class meetings) | 9 hours per week | 3 credits |                                                                                                             |                                                                                    | E-CHiLD                                                    |                        |                      |
| 10809198                          | Introduction to Psychology                                                                                                                                                                                   | 3 hours per week | 3 credits |                                                                                                             |                                                                                    | E-CHiLD                                                    |                        |                      |
| OR                                | OR                                                                                                                                                                                                           |                  |           |                                                                                                             |                                                                                    |                                                            |                        |                      |
| 10809188                          | Developmental Psychology                                                                                                                                                                                     |                  |           |                                                                                                             |                                                                                    |                                                            |                        |                      |
|                                   | SIXTH TERM TOTAL                                                                                                                                                                                             |                  |           |                                                                                                             |                                                                                    | 9 Credits<br>E-CHiLD                                       |                        |                      |
|                                   | FALL (SEVENTH TERM)                                                                                                                                                                                          |                  |           |                                                                                                             |                                                                                    |                                                            |                        |                      |
| 10801196                          | Oral/Interpersonal Communication                                                                                                                                                                             | 3 hours per week | 3 credits |                                                                                                             |                                                                                    | E-CHiLD                                                    |                        |                      |
| OR                                | OR                                                                                                                                                                                                           |                  |           |                                                                                                             |                                                                                    |                                                            |                        |                      |
| 10801198                          | Speech                                                                                                                                                                                                       |                  |           |                                                                                                             |                                                                                    |                                                            |                        |                      |
| 10809172                          | Introduction to Diversity Studies                                                                                                                                                                            | 3 hours per week | 3 credits |                                                                                                             |                                                                                    | E-CHiLD                                                    |                        |                      |
|                                   | SEVENTH TERM TOTAL                                                                                                                                                                                           |                  |           |                                                                                                             |                                                                                    | 6 Credits<br>E-CHiLD                                       |                        |                      |
|                                   | SPRING (EIGHTH TERM)                                                                                                                                                                                         |                  |           |                                                                                                             |                                                                                    |                                                            |                        |                      |
| 108041XX<br><b>OR</b><br>108061XX | Math (see course options below)<br>OR<br>Science (see course options below)                                                                                                                                  | 3 hours per week | 3 credits |                                                                                                             |                                                                                    | E-CHiLD                                                    |                        |                      |
| 10XXXXXX                          | Elective                                                                                                                                                                                                     | 3 hours per week | 3 credits |                                                                                                             |                                                                                    | E-CHiLD                                                    |                        |                      |
|                                   | EIGHTH TERM TOTAL                                                                                                                                                                                            |                  |           |                                                                                                             |                                                                                    | 6 Credits<br>E-CHiLD                                       |                        |                      |