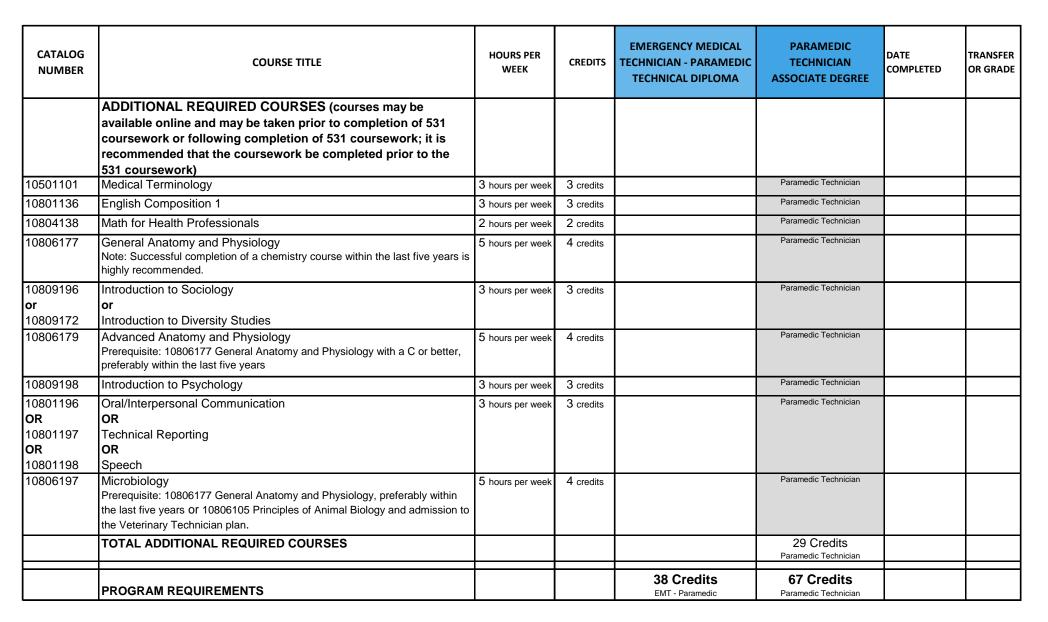

Co-enrollment in 99831900 Writing Essentials may be recommended in addition to English Composition 1.

Specific General Studies courses are scheduled as requirements for this program. If you have completed General Studies coursework at another Wisconsin technical college, please refer to the Acceptable Transfer Course document at the following link (find your program) to see if your previous coursework will transfer

Acceptable Transfer Courses

If you have completed General Studies coursework at Northwood Tech in a prior term, the same options will apply for your program requirements. Pending Dean approval, technical diploma coursework (i.e. catalog number beginning with 30, 31, or 32) may also be allowed to meet general studies requirements. NOTE: Technical diploma level coursework may not transfer to a baccalaureate program.<sup>^</sup>