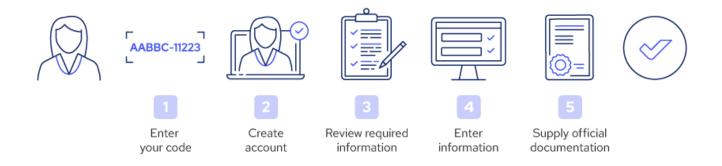

#### **How it works:**

## **IMPORTANT** – Use the code below to get started:

| Program:                                             | Code:       |
|------------------------------------------------------|-------------|
| Background Check – Ashland Medical Assistant Program | HHBKR-42677 |