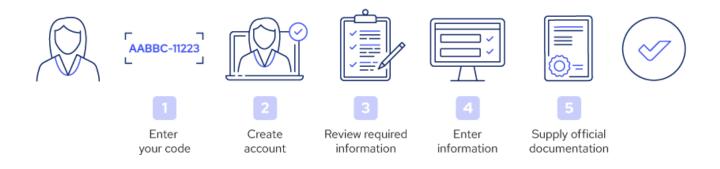

#### How it works:

## **IMPORTANT** – Use the code below to get started:

| Program:                                               | Code:       |
|--------------------------------------------------------|-------------|
| Background Check – Rice Lake Medical Assistant Program | JKCHP-62477 |