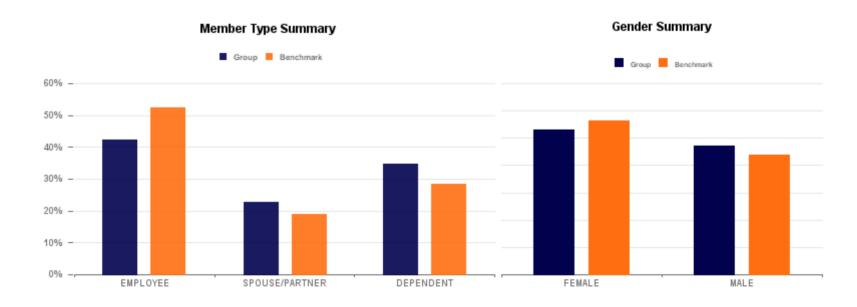

# **Dental Claims By Group Demographics**

### **Current Year**

|        | <b>EMPLOYEE</b> | SPOUSE/PARTNER | DEPENDENT | Total     |
|--------|-----------------|----------------|-----------|-----------|
| FEMALE | 79,455          | 23,742         | 49,809    | \$153,006 |
| MALE   | 43,119          | 41,827         | 50,933    | \$135,879 |
| Total  | \$122,574       | \$65,568       | \$100,742 | \$288,884 |

Note: Claims do not include IBNR

© Copyright 2021 HealthPartners

Report Period: 1/1/2021 12:00:00 AM

Run Date: 01/11/2021

137\_In\_Ex\_Dental\_Claim\_Demographic