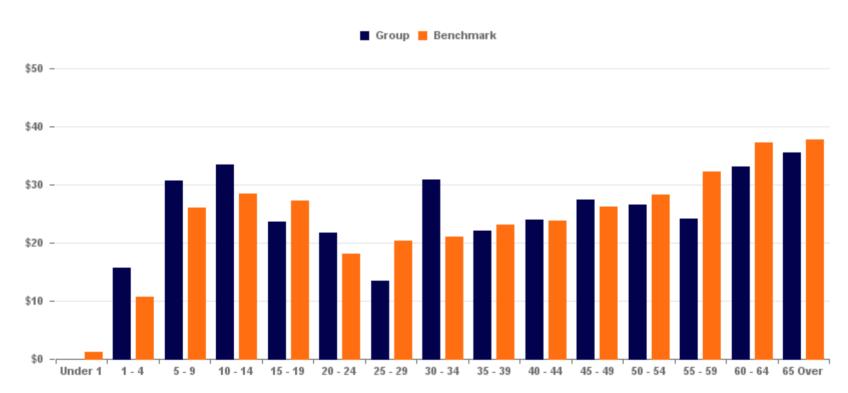

# **Dental Claims PMPM By Group Demographics**

### **Current Year**

| Age _   | EMPLOY             | EE               | SPOUSE/PAF | RTNER   | DEPENDENT |         |  |
|---------|--------------------|------------------|------------|---------|-----------|---------|--|
| Range   | Paid               | PMPM             | Paid PMP   |         | Paid      | PMPM    |  |
| Under 1 | 0                  | 0                | 0          | 0       | 0         | 0       |  |
| 1 - 4   | 0                  | 0                | 0          | 0       | 5,606     | 15.70   |  |
| 5 - 9   | 0                  | 0                | 0          | 0       | 20,157    | 30.68   |  |
| 10 - 14 | 0                  | 0                | 0          | 0       | 38,902    | 33.51   |  |
| 15 - 19 | 0                  | 0                | 0          | 0       | 26,105    | 23.65   |  |
| 20 - 24 | 766                | 13.93            | 0          | 0       | 9,612     | 22.94   |  |
| 25 - 29 | 2,559              | 13.06            | 435        | 10.88   | 360       | 27.69   |  |
| 30 - 34 | 7,613              | 31.72            | 4,155      | 29.47   | 0         | 0       |  |
| 35 - 39 | 10,442             | 23.31            | 5,912      | 20.25   | 0         | 0       |  |
| 40 - 44 | 12,841             | 25.23            | 7,992      | 22.20   | 0         | 0       |  |
| 45 - 49 | 18,169             | 28.43            | 12,235     | 25.81   | 0         | 0       |  |
| 50 - 54 | 23,723             | 29.62            | 10,611     | 21.65   | 0         | 0       |  |
| 55 - 59 | 16,593             | 24.91            | 9,664      | 22.96   | 0         | 0       |  |
| 60 - 64 | 18,589 37.03 9,759 | 37.03 9,759 27.0 | 27.65      | 0       | 0         |         |  |
| 65 Over | 11,280             | 35.25            | 4,806      | 35.87   | 0         | 0       |  |
|         | \$122,574          | \$28.01          | \$65,568   | \$24.20 | \$100,742 | \$26.83 |  |

© Copyright 2021 HealthPartners

| FEMALI    | E       | MALE      |         |
|-----------|---------|-----------|---------|
| Paid      | PMPM    | Paid      | PMPM    |
| 0         | 0       | 0         | 0       |
| 4,021     | 18.11   | 1,584     | 11.74   |
| 8,922     | 30.87   | 11,235    | 30.53   |
| 16,434    | 33.74   | 22,469    | 33.34   |
| 14,566    | 23.65   | 11,539    | 23.65   |
| 5,507     | 20.78   | 4,872     | 22.87   |
| 1,907     | 12.55   | 1,447     | 14.92   |
| 9,321     | 39.83   | 2,446     | 16.64   |
| 8,623     | 24.50   | 7,730     | 19.92   |
| 13,584    | 23.83   | 7,248     | 24.24   |
| 14,921    | 24.46   | 15,483    | 30.78   |
| 22,954    | 30.94   | 11,379    | 20.73   |
| 13,357    | 24.78   | 12,900    | 23.54   |
| 12,704    | 35.29   | 15,644    | 31.60   |
| 6,184     | 32.21   | 9,902     | 37.79   |
| \$153,006 | \$27.05 | \$135,879 | \$26.21 |

Note: Claims do not include IBNR

Report Period: 1/1/2021 12:00:00 AM