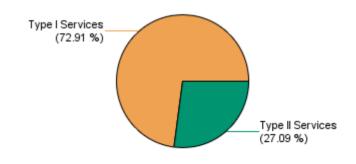

### **Dental Network Utilization**

### Benchmark

|                   | In Network | Out of Network | Total     |
|-------------------|------------|----------------|-----------|
| Type I Services   | 127,493    | 41,761         | \$169,254 |
| Type II Services  | 50,799     | 21,162         | \$71,961  |
| Type III Services | 26,859     | 10,780         | \$37,639  |
| Orthodontics      | 2,766      | 6,017          | \$8,783   |
| Other Services    | 1,099      | 149            | \$1,247   |
| Total             | \$209,016  | \$79,869       | \$288,884 |

| Total   | Out of Network | In Network |
|---------|----------------|------------|
| 47.54%  | 3.40%          | 44.14%     |
| 29.92%  | 1.78%          | 28.13%     |
| 17.65%  | 1.08%          | 16.57%     |
| 3.66%   | 0.28%          | 3.38%      |
| 1.23%   | 0.05%          | 1.18%      |
| 100.00% | 6.60%          | 93.40%     |