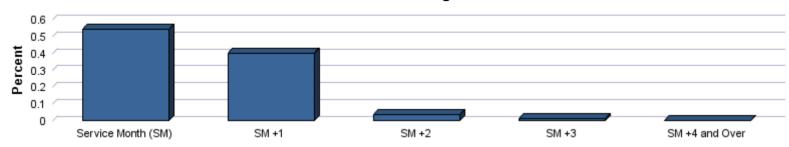

### **Dental Claims Lag**

This report shows claim payment totals by incurred (service) and payment months. The graph illustrates the percentage of claims paid in relation to the month the service was provided.