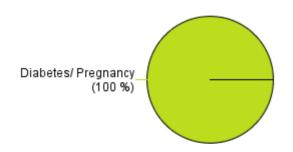

### **Dental Enhanced Benefit Utilization**

This report breaks down Little Partners benefit (100% coverage for kids 12 and under) and Diabetes & Pregnancy periodontal coverage claim dollars, delineated by enhanced benefit program and service categories.

### **Dental Enhanced Benefit Utilization**

|                   | Little Partners | Diabetes/<br>Pregnancy | Total |
|-------------------|-----------------|------------------------|-------|
| Type I Services   | 0               | 628                    | \$628 |
| Type II Services  | 0               | 233                    | \$233 |
| Type III Services | 0               | 0                      | \$0   |
| Orthodontics      | 0               | 0                      | \$0   |
| Other Services    | 0               | 0                      | \$0   |
| Total             | \$0             | \$861                  | \$861 |
|                   | Not subject     | to annual maximum      |       |
| Unique Members    | 5 or under      | 5 or under             |       |