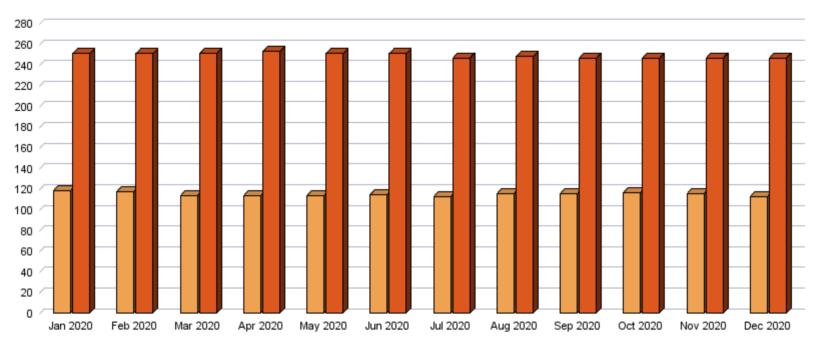

### **Contract Distribution**

1 / SINGLE 7 / FAMILY

Report Period: 1/1/2021 12:00:00 AM Run Date: 01/11/2021 © Copyright 2021 HealthPartners

# **Dental Monthly Enrollment Summary**

|          | SINGLE | FAMILY | <b>Total Contracts</b> | Members |
|----------|--------|--------|------------------------|---------|
| Jan 2020 | 119    | 251    | 370                    | 915     |
| Feb 2020 | 118    | 251    | 369                    | 912     |
| Mar 2020 | 114    | 251    | 365                    | 912     |
| Apr 2020 | 114    | 253    | 367                    | 912     |
| May 2020 | 114    | 251    | 365                    | 906     |
| Jun 2020 | 115    | 251    | 366                    | 911     |
| Jul 2020 | 113    | 247    | 360                    | 892     |
| Aug 2020 | 116    | 248    | 364                    | 899     |
| Sep 2020 | 116    | 247    | 363                    | 897     |
| Oct 2020 | 117    | 247    | 364                    | 899     |
| Nov 2020 | 116    | 247    | 363                    | 894     |
| Dec 2020 | 113    | 247    | 360                    | 891     |
| Total    | 1,385  | 2,991  | 4,376                  | 10,840  |
| Average  | 115    | 249    | 365                    | 903     |