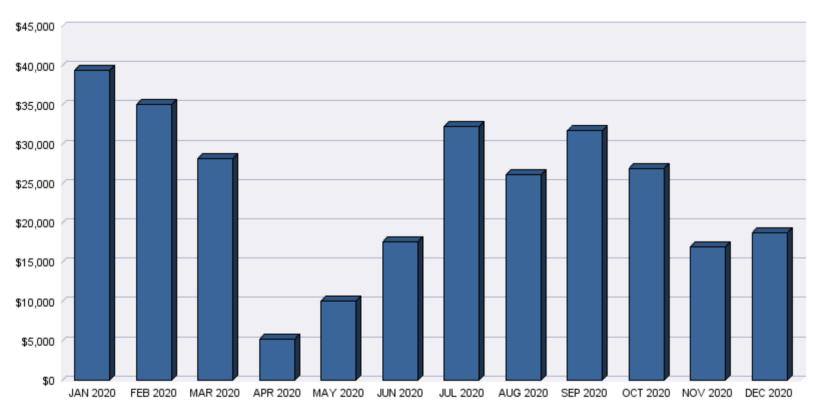

# **Claims by Paid Period**

# **Dental Monthly Summary**

|          | Contracts | Members | Admin<br>Fee | Type I<br>Services | Type II<br>Services | Type III<br>Services | Orthodontics | Other   | Total     |
|----------|-----------|---------|--------------|--------------------|---------------------|----------------------|--------------|---------|-----------|
| JAN 2020 | 370       | 915     | 1,754        | 22,879             | 11,725              | 4,620                | 367          | -115    | 39,477    |
| FEB 2020 | 369       | 912     | 1,749        | 19,089             | 6,922               | 8,556                | 386          | 134     | 35,088    |
| MAR 2020 | 365       | 912     | 1,730        | 15,605             | 6,227               | 2,978                | 3,438        | 0       | 28,247    |
| APR 2020 | 367       | 912     | 1,740        | 1,511              | 1,784               | 997                  | 969          | 0       | 5,261     |
| MAY 2020 | 365       | 906     | 1,730        | 4,587              | 3,627               | 1,325                | 563          | 8       | 10,109    |
| JUN 2020 | 366       | 911     | 1,735        | 9,946              | 4,301               | 2,851                | 353          | 196     | 17,648    |
| JUL 2020 | 360       | 892     | 1,706        | 22,547             | 6,748               | 1,806                | 1,150        | 72      | 32,323    |
| AUG 2020 | 364       | 899     | 1,725        | 19,688             | 5,123               | 896                  | 336          | 99      | 26,142    |
| SEP 2020 | 363       | 897     | 1,721        | 17,950             | 6,261               | 7,155                | 160          | 245     | 31,771    |
| OCT 2020 | 364       | 899     | 1,725        | 11,203             | 11,589              | 3,068                | 954          | 193     | 27,006    |
| NOV 2020 | 363       | 894     | 1,721        | 12,173             | 3,005               | 1,433                | 99           | 308     | 17,018    |
| DEC 2020 | 360       | 891     | 1,706        | 12,076             | 4,650               | 1,955                | 7            | 107     | 18,794    |
| Total    | 4,376     | 10,840  | \$20,742     | \$169,254          | \$71,961            | \$37,639             | \$8,783      | \$1,247 | \$288,884 |