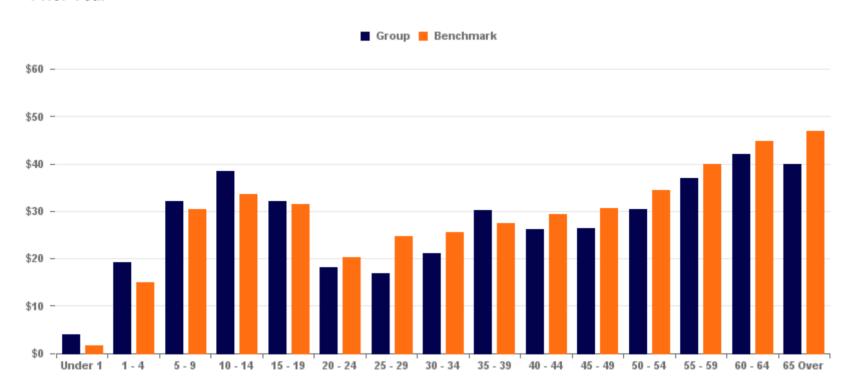

# **Dental Claims PMPM By Group Demographics**

### **Prior Year**

| Age _   | EMPLOY             | EE                  | SPOUSE/PAF                | RTNER   | DEPENDENT |                  |  |
|---------|--------------------|---------------------|---------------------------|---------|-----------|------------------|--|
| Range   | Paid               | PMPM                | Paid                      | PMPM    | Paid      | <b>PMPM</b> 3.93 |  |
| Under 1 | 0                  | 0                   | 0                         | 0       | 307       |                  |  |
| 1 - 4   | 0                  | 0                   | 0                         | 0       | 6,345     | 19.17            |  |
| 5 - 9   | 0                  | 0                   | 0                         | 0       | 23,587    | 32.14            |  |
| 10 - 14 | 0                  | 0                   | 0                         | 0       | 41,843    | 38.53            |  |
| 15 - 19 | 60                 | 12.00               | 0                         | 0       | 34,710    | 32.26            |  |
| 20 - 24 | 1,829              | 25.05               | 0 0                       |         | 9,376     | 17.76            |  |
| 25 - 29 | 2,071              | 16.18               | 1,324                     | 15.95   | 368       | 30.67            |  |
| 30 - 34 | 6,997              | 22.94               | 1,796                     | 16.04   | 0         | 0                |  |
| 35 - 39 | 13,428             | 33.40               | 8,959                     | 26.35   | 0         | 0                |  |
| 40 - 44 | 16,077             | 28.51               | 8,029                     | 22.68   | 0         | 0                |  |
| 45 - 49 | 16,480             | 26.75               | 12,364                    | 25.65   | 0         | 0                |  |
| 50 - 54 | 27,756             | 35.81               | 9,446                     | 21.23   | 0         | 0                |  |
| 55 - 59 | 31,430             | 42.65               | 13,892                    | 28.47   | 0         | 0                |  |
| 60 - 64 | <b>- 64</b> 22,635 | 22,635 38.11 16,790 | 22,635 38.11 16,790 48.81 | 0       | 0         |                  |  |
| 65 Over | 11,235             | 44.06               | 4,716                     | 32.52   | 0         | 0                |  |
|         | \$149,999          | \$33.68             | \$77,316                  | \$27.51 | \$116,536 | \$30.31          |  |

© Copyright 2021 HealthPartners

| FEMAL     | E       | MALE      |         |
|-----------|---------|-----------|---------|
| Paid      | PMPM    | Paid      | PMPM    |
| 307       | 8.53    | 0         | 0       |
| 3,343     | 16.00   | 3,002     | 24.60   |
| 9,616     | 30.05   | 13,971    | 33.75   |
| 22,129    | 43.47   | 19,714    | 34.17   |
| 17,026    | 29.51   | 17,744    | 35.21   |
| 7,216     | 20.33   | 3,989     | 15.17   |
| 1,343     | 9.87    | 2,420     | 27.82   |
| 5,621     | 21.87   | 3,173     | 19.83   |
| 10,792    | 28.47   | 11,596    | 31.94   |
| 16,583    | 28.54   | 7,523     | 22.32   |
| 15,776    | 26.74   | 13,068    | 25.72   |
| 25,375    | 37.15   | 11,827    | 22.02   |
| 24,451    | 42.67   | 20,871    | 32.01   |
| 21,151    | 48.07   | 18,273    | 36.69   |
| 5,547     | 37.99   | 10,405    | 40.96   |
| \$186,274 | \$32.17 | \$157,576 | \$29.63 |

Note: Claims do not include IBNR

Report Period: 1/1/2021 12:00:00 AM