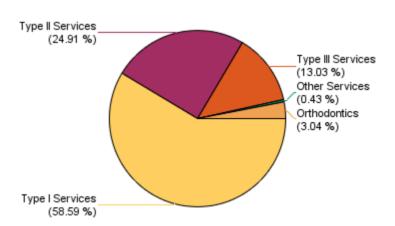

# **Category Summary**

# **Dental Monthly Summary**

|          | Contracts | Members | Admin<br>Fee | Type I<br>Services | Type II<br>Services | Type III<br>Services | Orthodontics | Other   | Total     |
|----------|-----------|---------|--------------|--------------------|---------------------|----------------------|--------------|---------|-----------|
| JAN 2020 | 370       | 915     | 1,754        | 22,879             | 11,725              | 4,620                | 367          | -115    | 39,477    |
| FEB 2020 | 369       | 912     | 1,749        | 19,089             | 6,922               | 8,556                | 386          | 134     | 35,088    |
| MAR 2020 | 365       | 912     | 1,730        | 15,605             | 6,227               | 2,978                | 3,438        | 0       | 28,247    |
| APR 2020 | 367       | 912     | 1,740        | 1,511              | 1,784               | 997                  | 969          | 0       | 5,261     |
| MAY 2020 | 365       | 906     | 1,730        | 4,587              | 3,627               | 1,325                | 563          | 8       | 10,109    |
| JUN 2020 | 366       | 911     | 1,735        | 9,946              | 4,301               | 2,851                | 353          | 196     | 17,648    |
| JUL 2020 | 360       | 892     | 1,706        | 22,547             | 6,748               | 1,806                | 1,150        | 72      | 32,323    |
| AUG 2020 | 364       | 899     | 1,725        | 19,688             | 5,123               | 896                  | 336          | 99      | 26,142    |
| SEP 2020 | 363       | 897     | 1,721        | 17,950             | 6,261               | 7,155                | 160          | 245     | 31,771    |
| OCT 2020 | 364       | 899     | 1,725        | 11,203             | 11,589              | 3,068                | 954          | 193     | 27,006    |
| NOV 2020 | 363       | 894     | 1,721        | 12,173             | 3,005               | 1,433                | 99           | 308     | 17,018    |
| DEC 2020 | 360       | 891     | 1,706        | 12,076             | 4,650               | 1,955                | 7            | 107     | 18,794    |
| Total    | 4,376     | 10,840  | \$20,742     | \$169,254          | \$71,961            | \$37,639             | \$8,783      | \$1,247 | \$288,884 |