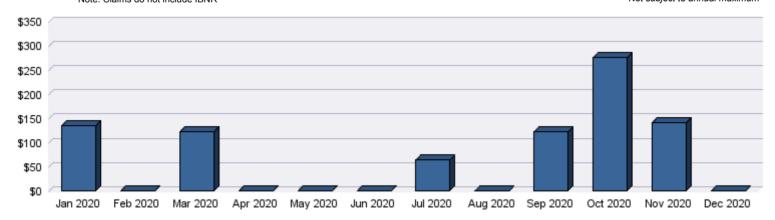

Claims by Period This report shows a graphic display of total claims by month.

# **Claims by Paid Period**