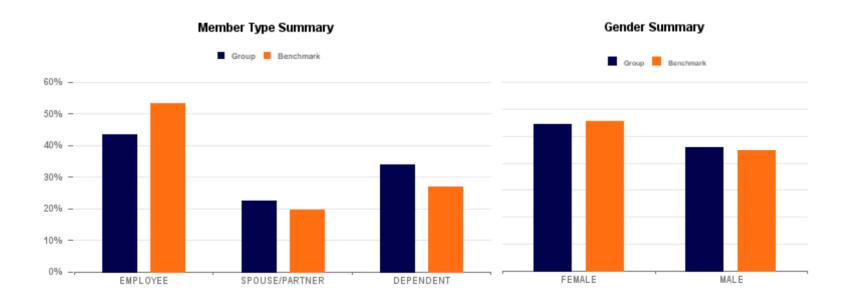

# **Dental Claims By Group Demographics**

### **Prior Year**

|        | <b>EMPLOYEE</b> | SPOUSE/PARTNER | DEPENDENT | Total     |
|--------|-----------------|----------------|-----------|-----------|
| FEMALE | 97,383          | 30,089         | 58,802    | \$186,274 |
| MALE   | 52,616          | 47,226         | 57,734    | \$157,576 |
| Total  | \$149,999       | \$77,316       | \$116,536 | \$343,850 |

Note: Claims do not include IBNR

Report Period: 1/1/2021 12:00:00 AM