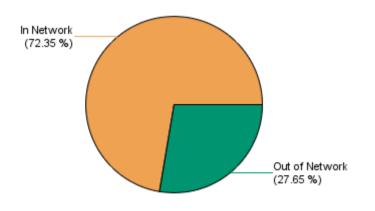

### **Dental Network Utilization**

### Benchmark

|                   | In Network | Out of Network | Total     |
|-------------------|------------|----------------|-----------|
| Type I Services   | 127,493    | 41,761         | \$169,254 |
| Type II Services  | 50,799     | 21,162         | \$71,961  |
| Type III Services | 26,859     | 10,780         | \$37,639  |
| Orthodontics      | 2,766      | 6,017          | \$8,783   |
| Other Services    | 1,099      | 149            | \$1,247   |
| Total             | \$209,016  | \$79,869       | \$288,884 |

| Total   | Out of Network | In Network |
|---------|----------------|------------|
| 47.54%  | 3.40%          | 44.14%     |
| 29.92%  | 1.78%          | 28.13%     |
| 17.65%  | 1.08%          | 16.57%     |
| 3.66%   | 0.28%          | 3.38%      |
| 1.23%   | 0.05%          | 1.18%      |
| 100.00% | 6.60%          | 93.40%     |