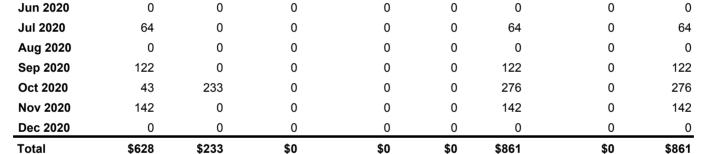

### **Dental Enhanced Benefit Utilization**

|                   | Little Partners | Diabetes/<br>Pregnancy | Total |
|-------------------|-----------------|------------------------|-------|
| Type I Services   | 0               | 628                    | \$628 |
| Type II Services  | 0               | 233                    | \$233 |
| Type III Services | 0               | 0                      | \$0   |
| Orthodontics      | 0               | 0                      | \$0   |
| Other Services    | 0               | 0                      | \$0   |
| Total             | \$0             | \$861                  | \$861 |
|                   | Not subject     | to annual maximum      |       |
| Unique Members    | 5 or under      | 5 or under             |       |

### **Dental Enhanced Benefit Summary Enhanced Benefit** Type II Type III Little Diabetes/ **Services Services Orthodontics** Other Total **Partners Pregnancy** 0 0 0 0 135 0 135 0 0 0 0 0 0 0 0 0 0 0 122 0 122 0 0 0 0 0 0 0 0 0 0 0 0 0 0

Totals for each

Note: Claims do not include IBNR Not subject to annual maximum