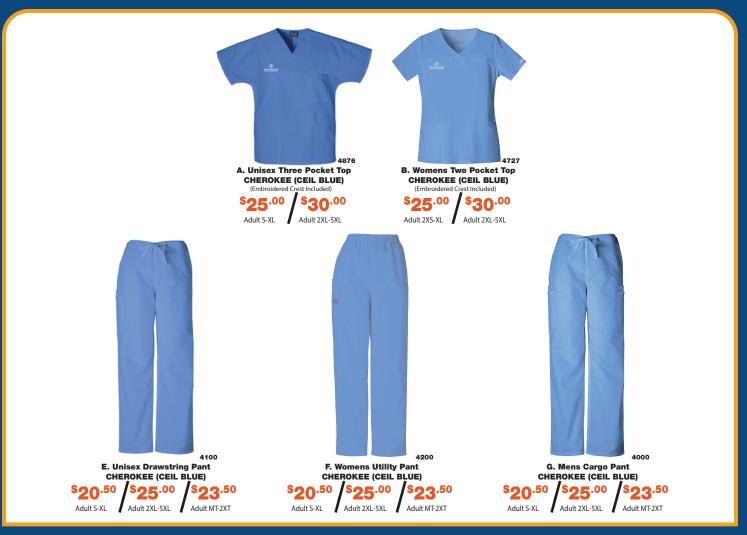

## **NORTHWOOD TECH SCRUB ORDER FORM**



## PLEASE FILL OUT THIS FORM AND TURN IN DURING ORIENTATION

| STUDENT NAME