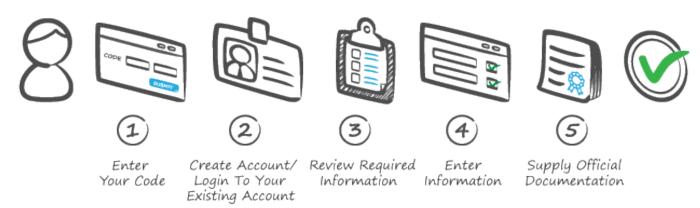

## **Northwood Technical College**

### **Ashland Campus – Medical Assistant Program**

**Required Qualifications for Your Program** 



#### **ATTENTION Students:**

We've partnered with Verified Credentials, LLC to help you supply the <u>required</u> qualifications for your program. To get started, carefully follow the instruction below:

#### **How it Works:**



## **IMPORTANT** – Use the CODE below to get started:

| Program:                                             | Code:       |
|------------------------------------------------------|-------------|
| Background Check – Ashland Medical Assistant Program | HHBKR-42677 |

# **GET STARTED NOW at:**

http://scholar.verifiedcredentials.com/ntc

For Best Results - Use a laptop or desktop computer to complete this process.