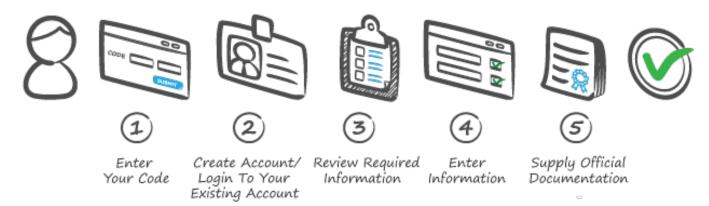

## Wisconsin Indianhead Technical College Medical Assistant Program

Required Qualifications for Your Program



#### **ATTENTION Students:**

We've partnered with Verified Credentials, Inc. to help you supply the **required** qualifications for your program. To get started, carefully follow the instructions below:

#### **How it Works:**



### **IMPORTANT** – Use the CODE below to get started:

| Program:                                                  | Code:       |
|-----------------------------------------------------------|-------------|
| Background Check - New Richmond Medical Assistant Program | FFHFK-34368 |
| Background Check - Ashland Medical Assistant Program      | HHBKR-42677 |
| Background Check - Rice Lake Medical Assistant Program    | JKCHP-62477 |
| Background Check - Superior Medical Assistant Program     | PRFCG-73248 |

# **GET STARTED NOW**

For Best Results - Use a laptop or desktop computer to complete this process.