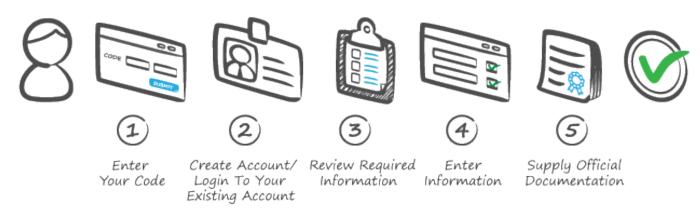

## **Northwood Technical College**

### Rice Lake Campus – Medical Assistant Program

Required Qualifications for Your Program



#### **ATTENTION Students:**

We've partnered with Verified Credentials, LLC to help you supply the <u>required</u> qualifications for your program. To get started, carefully follow the instruction below:

#### **How it Works:**



### **IMPORTANT** – Use the CODE below to get started:

| Program:                                               | Code:       |
|--------------------------------------------------------|-------------|
| Background Check – Rice Lake Medical Assistant Program | JKCHP-62477 |

# **GET STARTED NOW at:**

http://scholar.verifiedcredentials.com/ntc

For Best Results - Use a laptop or desktop computer to complete this process.