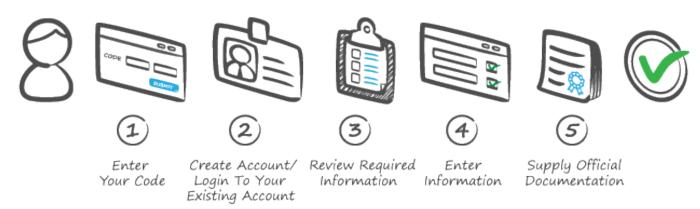

#### **How it Works:**

### **IMPORTANT** – Use the CODE below to get started:

| Program:                                              | Code:       |
|-------------------------------------------------------|-------------|
| Background Check – Superior Medical Assistant Program | PRFCG-73248 |